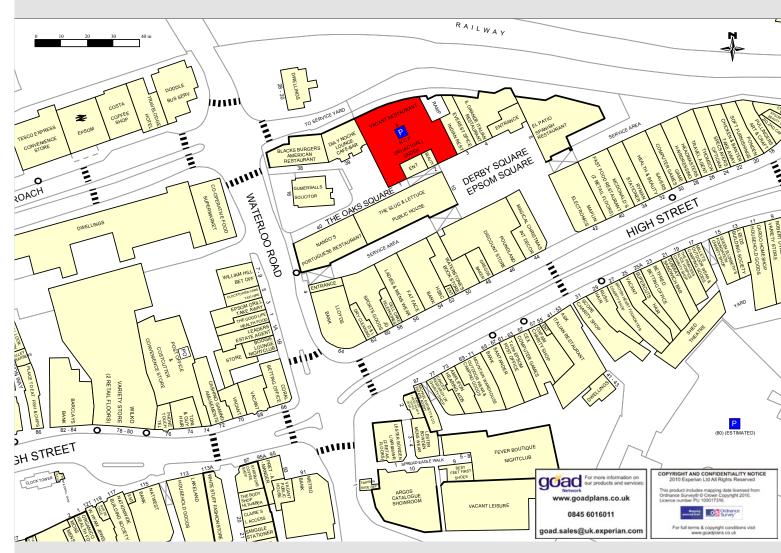

### LOCATION

Epsom is a popular and rapidly growing commercial centre that in the last few years has been voted as one of "the best" places to live in the country. Located just 17 miles south west of Central London, it is ideally positioned for access to the M25 and the National Motorway Network. Epsom Square is in the centre of the town, just across the road from Epsom railway station, and next to the High Street shopping area. On-site NCP parking is available, accessed from Waterloo Road. The car park has been awarded the Park Mark standard for safety. Car park opening hours 5am until midnight seven days a week.