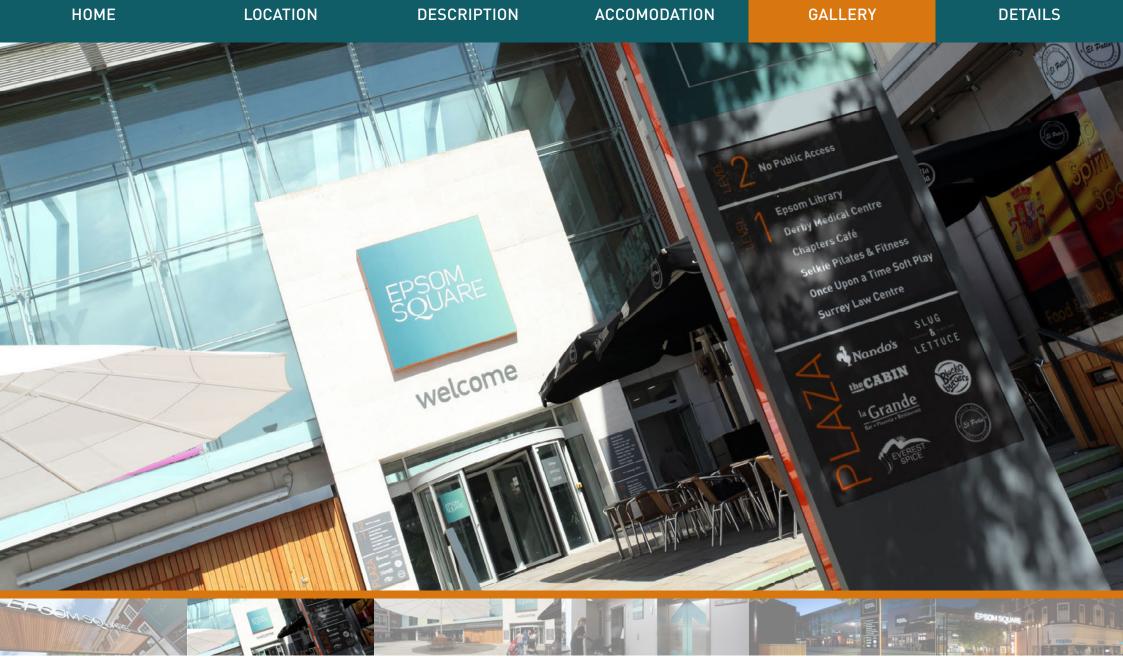

### LOCATION

Epsom is a popular and rapidly growing commercial centre that in the last few years has been voted as one of "the best" places to live in the country. Located just 17 miles south west of Central London, it is ideally positioned for access to the M25 and the National Motorway Network. Epsom Square is in the centre of the town, just across the road from Epsom railway station, and next to the High Street shopping area. On-site NCP parking is available, accessed from Waterloo Road. The car park has been awarded the Park Mark standard for safety. Car park opening hours 5am until midnight seven days a week.

# ACCOMODATION

Epsom Square offers a selection of bars and restaurants including Slug & Lettuce, Nandos and Blacks Burgers. The Centre also benefits from The Library and other lifestyle users.

| Ground Floor Unit A                           | 3000 sq ft |
|-----------------------------------------------|------------|
| Ground Floor Unit B                           | 5000 sq ft |
| Total Retail (A3) Area                        | 8000 sq ft |
| Maximum Size (sq ft) 8000 - Net Internal Area |            |