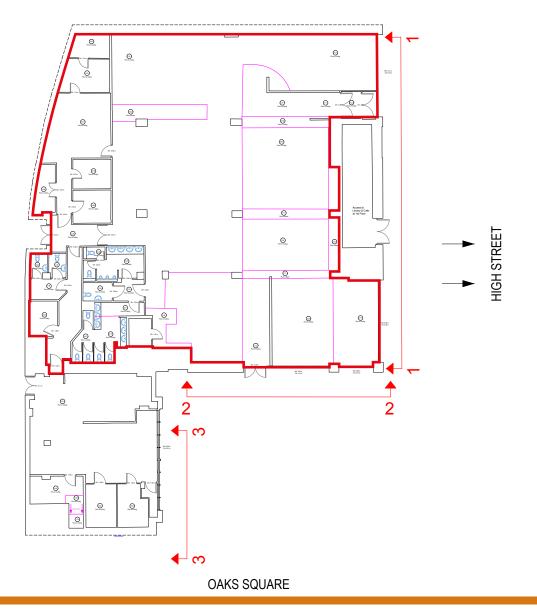

# ACCOMODATION

Epsom Square offers a selection of bars and restaurants including Slug & Lettuce, Nandos and Blacks Burgers. The Centre also benefits from The Library and other lifestyle users.

| Ground Floor Unit A                           | 3000 sq ft |
|-----------------------------------------------|------------|
| Ground Floor Unit B                           | 5000 sq ft |
| Total Retail (A3) Area                        | 8000 sq ft |
| Maximum Size (sq ft) 8000 - Net Internal Area |            |

Red line on plan defines total retail area available.

GROUND FLOOR A3 RESTAURANT SPACE (other uses subject to planning) FROM 3,000 SQ.FT to 8,000 SQ.FT

GROUND FLOOR A3 RESTAURANT SPACE (other uses subject to planning) FROM 3,000 SQ.FT to 8,000 SQ.FT