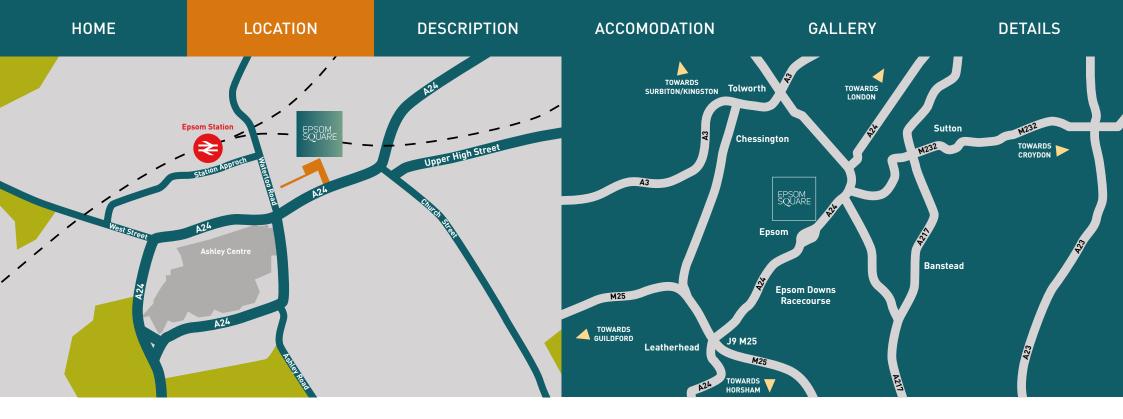

### LOCATION

Epsom is a popular and rapidly growing commercial centre that in the last few years has been voted as one of "the best" places to live in the country. Located just 17 miles south west of Central London, it is ideally positioned for access to the M25 and the National Motorway Network. Epsom Square is in the centre of the town, just across the road from Epsom railway station, and next to the High Street shopping area. On-site NCP parking is available, accessed from Waterloo Road. The car park has been awarded the Park Mark standard for safety. Car park opening hours 5am until midnight seven days a week.